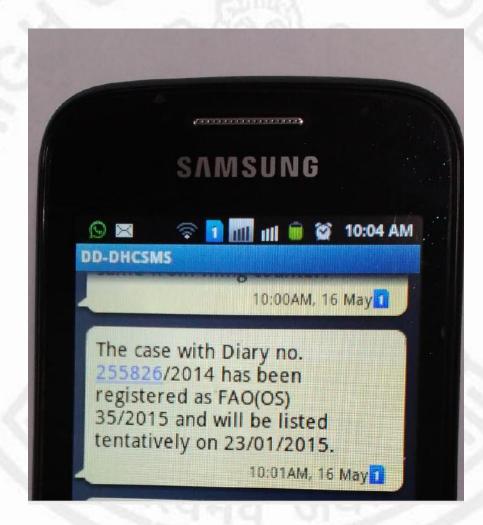

### On e-Filing, an SMS is sent confirming the filing.

### If a defect is found in the filing.

### Once case is cleared and registered

### Once a date is fixed for listing

Push SMS based information system has been started to provide information about case status.

Procedure to get case information through SMS

SMS to **7738299899** 

To get case information, type a Text message in following format:

DHCST<Space><Case Type><Space><Case Number> <Space><Case Year>

For example, to enquire about W.P. (C) 250/2014, the Text message should be composed as under:

#### DHCST CW 250 2014

Send SMS text to 7738299899

(Please note that in above text message CW stands for W.P. (C) case type.)

The response will be like this:

Case W.P.(C)(CW)-<u>250/201</u> <u>4</u> is disposed on 15-JAN-14