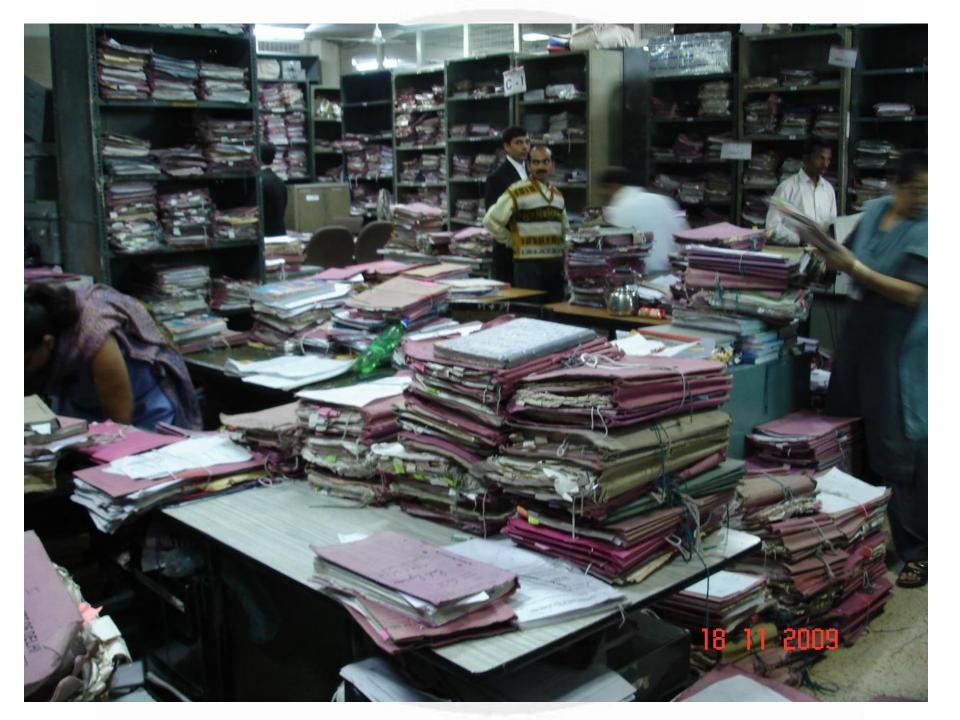

 Till 05<sup>th</sup> August 2016, a total of 5,43,376 files and 6,48,59,117 pages have been digitally signed and weeded out by the Weeding Cell/Record Room.

 Thousands of square feet of space has been vacated, after weeding out of cases. Further space is being saved by e-filing

## From then