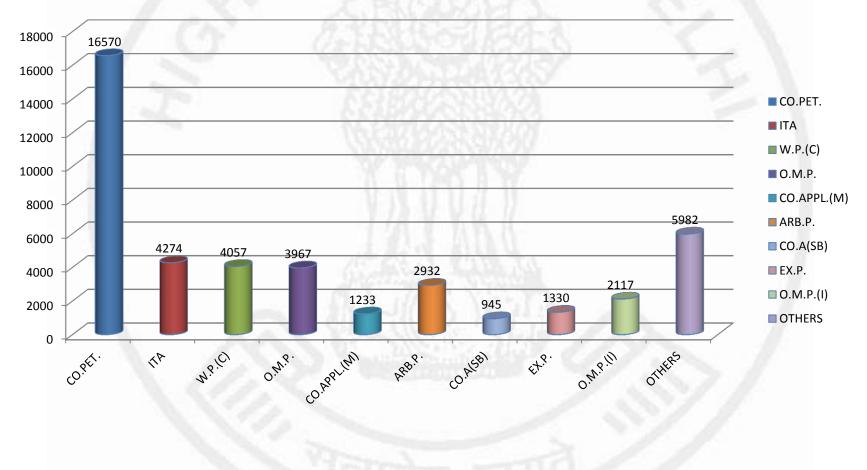

Year Wise Summary of e-Filing From 25-10-2013 to 28-07-2016

#### **Case Wise Summary of e-Filing**

From 25-10-2013 to 28-07-2016