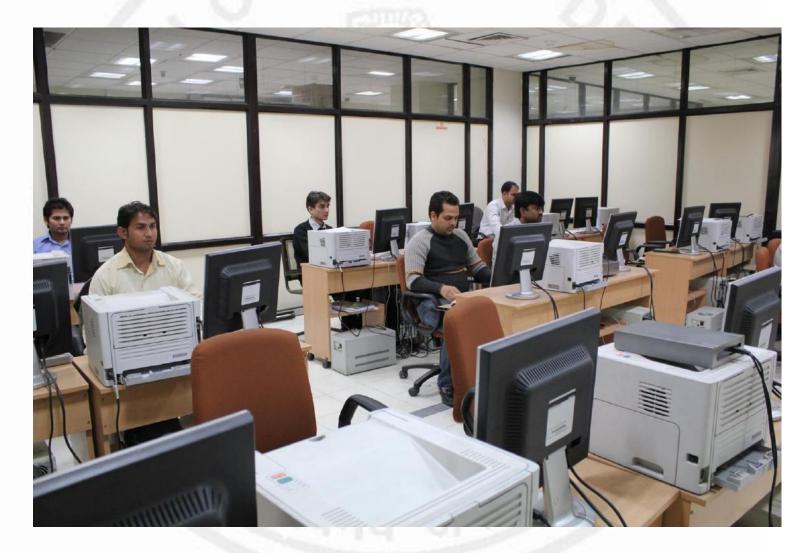

# To now

 1150 Desktop computers installed in the High Court registry

18 High speed scanners have been installed for scanning and updation of cases