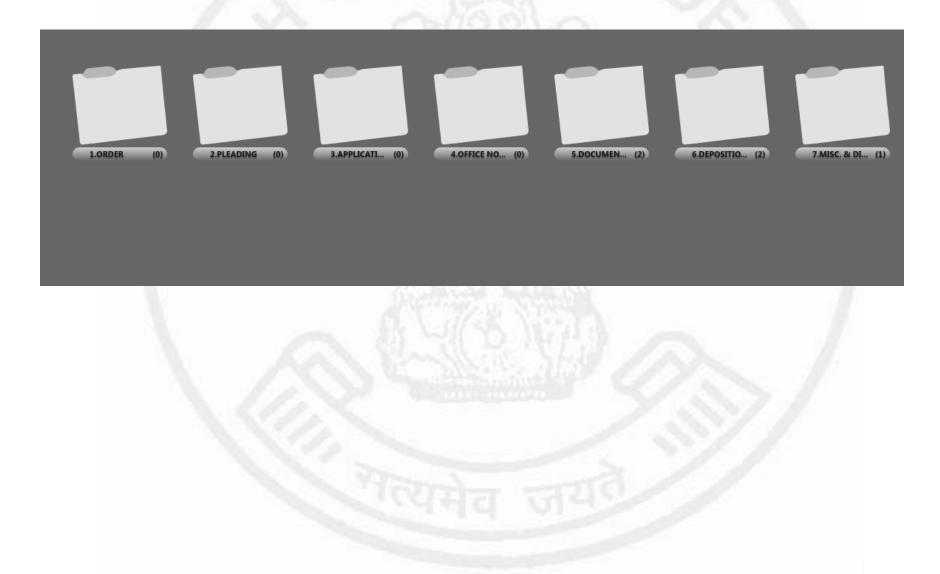

### **Digital Court File**

The court files are stored in PDF format.

• The case files are maintained in portfolios representing separate file folders.

#### Portfolio of a Writ Petition

### Portfolio of an Appeal along with the trial court records

### Portfolio of a Suit Record