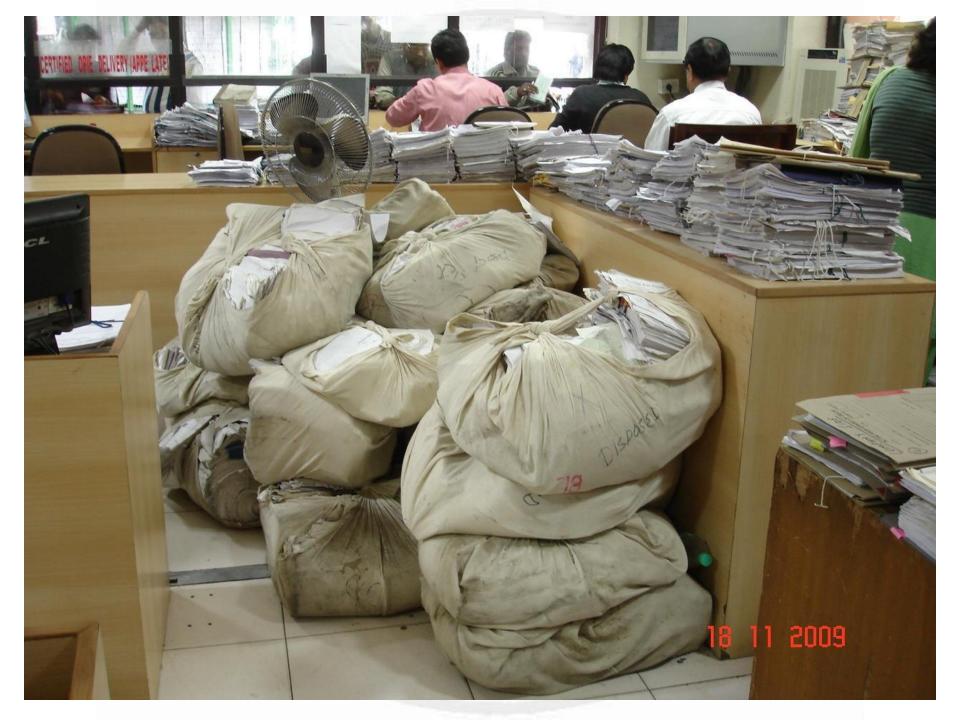

 Till 05<sup>th</sup> August 2016, a total of 5,43,376 files and 6,48,59,117 pages have been digitally signed and weeded out by the Weeding Cell/Record Room.

 Thousands of square feet of space has been vacated, after weeding out of cases. Further space is being saved by e-filing

## From then