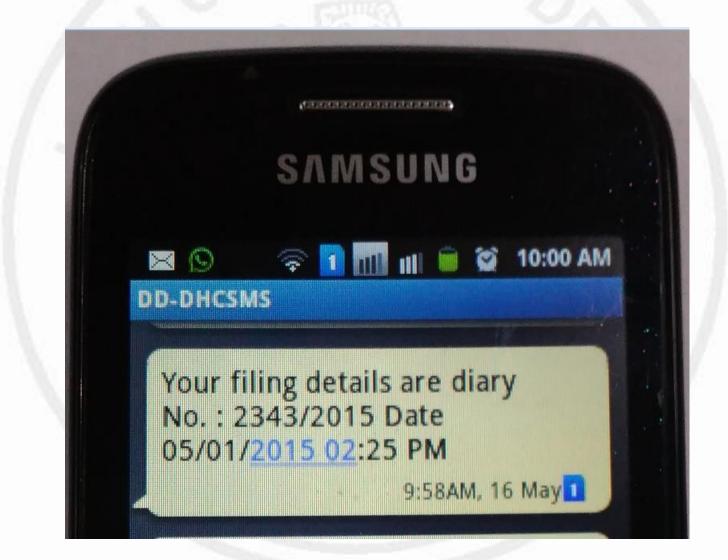

|
| User Comments: A case of type ITA is re-Filed.<br>CONVERGYS CUSTOMER MANAGEMENT GROUP INC. THROUGH MR. NARESH<br>LAKHANI, AUTHORISED SIGNATORY<br>VS                                                                                              |                                                                                                               |
| DIRECTOR OF INCOME TAX - I, INTERNATIONAL TAXATION<br>(D1731998(F                                                                                                                                                                                 |                                                                                                               |

### On e-Filing, an SMS is sent confirming the filing.



### If a defect is found in the filing.



### Once case is cleared and registered



### Once a date is fixed for listing



Push SMS based information system has been started to provide information about case status.

Procedure to get case information through SMS

SMS to **7738299899** 

To get case information, type a Text message in following format:

DHCST<Space><Case Type><Space><Case Number> <Space><Case Year>

For example, to enquire about W.P. (C) 250/2014, the Text message should be composed as under:

#### DHCST CW 250 2014

Send SMS text to 7738299899

(Please note that in above text message CW stands for W.P. (C) case type.)

The response will be like this:

Case W.P.(C)(CW)-<u>250/201</u> <u>4</u> is disposed on 15-JAN-14

# Hardware

and have the holes .

• 21 Inch





##