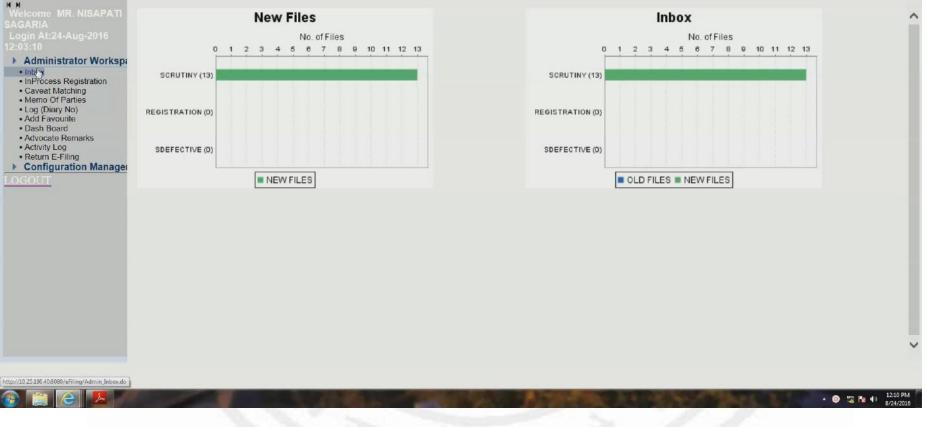

## The file is scrutinised online.

- File is checked for defects
  - If defective, then returned to filing counter and an SMS and email sent to advocate requiring the advocate to cure the defects.
  - During scrutiny office noting is electronically added.
- Once defects are cured, file is sent for listing.
- File is broken into portfolios
- Uploaded to court