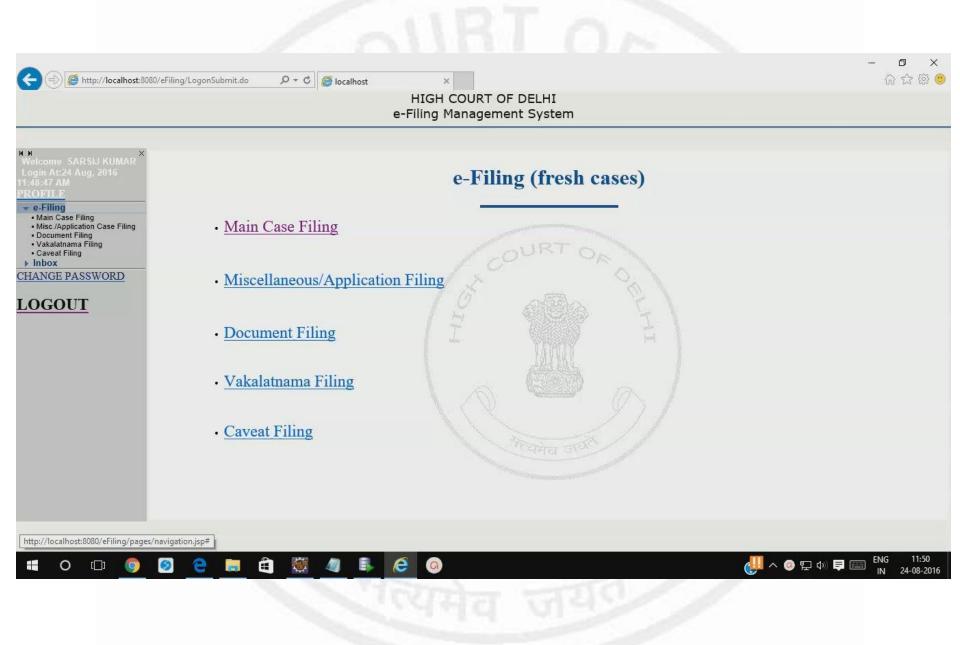

## **Electronic Filing**

 – e-Filing of taxation and company matters commenced on 25<sup>th</sup> October 2013.

- Now it is mandatory in taxation, company and arbitration cases.
- e-Filing can be done by Advocate, clerk or a litigant.
- Caveat is checked automatically at the time of filing.
- Digitization/portfolio preparation facility is provided in the High Court premises for the benefit of litigants and advocates.