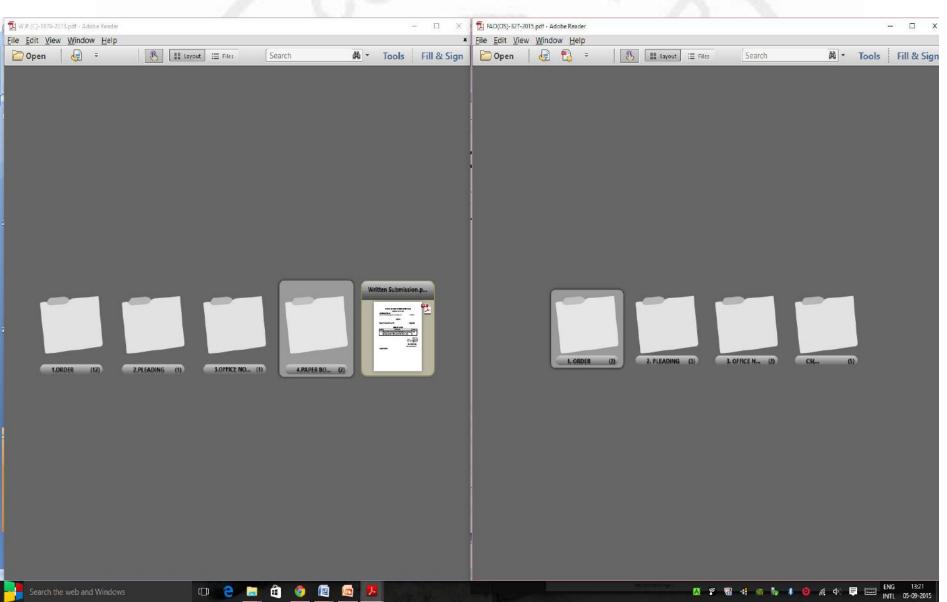

### **Digital Court File**

The court files are stored in PDF format.

• The case files are maintained in portfolios representing separate file folders.

#### Portfolio of a Writ Petition

### Portfolio of an Appeal along with the trial court records

### Portfolio of a Suit Record