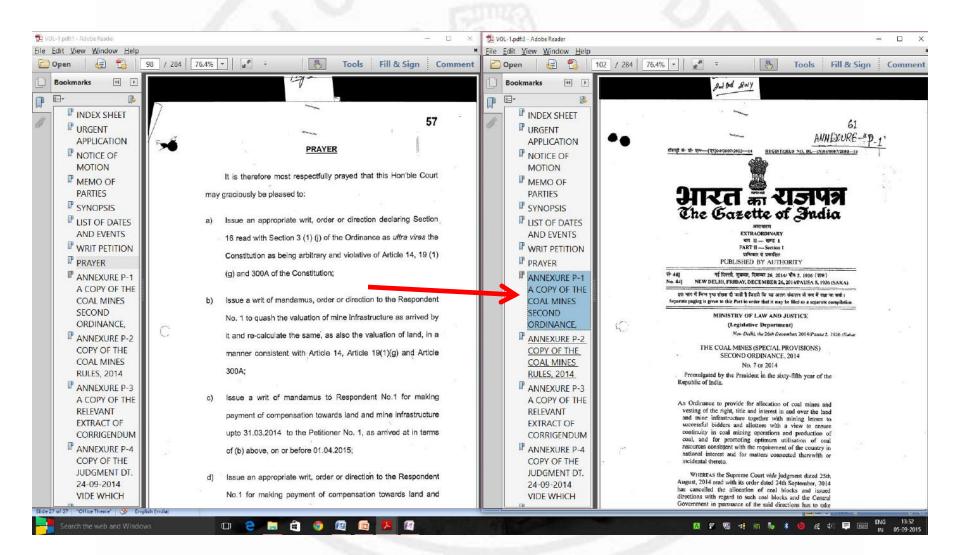

### **Digital Court File**

The court files are stored in PDF format.

• The case files are maintained in portfolios representing separate file folders.

#### Portfolio of a Writ Petition

### Portfolio of an Appeal along with the trial court records

### Portfolio of a Suit Record

## Snapshot of an open screen

| PLEADING.pdf - Adobe Reader                                                                                                                                                                                                                                                                                                                                                                                                                                                                                                                                                                                                                                                                                                                                                                                                                                                                                                                                                                                                                                                                                                                                                                                                                                                                                                                                                                                                                                                                                                                                                                                                                                                                                                                                                                                                                                                                                                                                                                                                                                                                     | o x     | W.P.(C)-1874-201 | 3_ONE NOTE.pdf - Adobe Reader                                                                                                                                                                                                                                                                     | – 🗆 X      |
|-------------------------------------------------------------------------------------------------------------------------------------------------------------------------------------------------------------------------------------------------------------------------------------------------------------------------------------------------------------------------------------------------------------------------------------------------------------------------------------------------------------------------------------------------------------------------------------------------------------------------------------------------------------------------------------------------------------------------------------------------------------------------------------------------------------------------------------------------------------------------------------------------------------------------------------------------------------------------------------------------------------------------------------------------------------------------------------------------------------------------------------------------------------------------------------------------------------------------------------------------------------------------------------------------------------------------------------------------------------------------------------------------------------------------------------------------------------------------------------------------------------------------------------------------------------------------------------------------------------------------------------------------------------------------------------------------------------------------------------------------------------------------------------------------------------------------------------------------------------------------------------------------------------------------------------------------------------------------------------------------------------------------------------------------------------------------------------------------|---------|------------------|---------------------------------------------------------------------------------------------------------------------------------------------------------------------------------------------------------------------------------------------------------------------------------------------------|------------|
| File Edit View Window Help                                                                                                                                                                                                                                                                                                                                                                                                                                                                                                                                                                                                                                                                                                                                                                                                                                                                                                                                                                                                                                                                                                                                                                                                                                                                                                                                                                                                                                                                                                                                                                                                                                                                                                                                                                                                                                                                                                                                                                                                                                                                      | ×       | File Edit View   |                                                                                                                                                                                                                                                                                                   |            |
| 🔁 Open 🥥 😰 / 189 66.7% 🔻 💽 🔹 🚯 Tools Fill & Sign                                                                                                                                                                                                                                                                                                                                                                                                                                                                                                                                                                                                                                                                                                                                                                                                                                                                                                                                                                                                                                                                                                                                                                                                                                                                                                                                                                                                                                                                                                                                                                                                                                                                                                                                                                                                                                                                                                                                                                                                                                                | Comment | 🗁 Open           | 🥥 😳 📝 🕺 / 5 75.2% 🕶 💽 🔹 🚺 Tools Fill & Si                                                                                                                                                                                                                                                         | gn Comment |
| Bookmarks                                                                                                                                                                                                                                                                                                                                                                                                                                                                                                                                                                                                                                                                                                                                                                                                                                                                                                                                                                                                                                                                                                                                                                                                                                                                                                                                                                                                                                                                                                                                                                                                                                                                                                                                                                                                                                                                                                                                                                                                                                                                                       |         | 3                | M.S. Syali<br>148/14/2013<br>M.S. Syali<br>148/148                                                                                                                                                                                                                                                | 137        |
| Image: Counce of the second |         |                  | 1457 100<br>1959 fem mote<br>Wayter mote<br>hudperwing bought sound an<br>hudperwing bought sound an<br>Ander alog.<br>due ander digrets on - moters mintche of Ar<br>AD does not follow 197 order hut<br>follows make order.<br>It.<br>11AR order does not change the Charater<br>intermediation | 0.         |
| 151 CPC       Annexure-A,         COPY OF       Petition under Article 226/227 of the Constitution of India seeking a         QUESTIONNAIR       Writ of Certiorari quashing assumption of jurisdiction u/s 147/148 of         E DT.       And         11-08-2009       A writ of Prohibition restraining the Respondent from passing the         OPY OF LETTER       TO,         DT. 05-10-2009       THE HON'BLE CHIEF JUSTICE AND HIS LORDSHIPS         COPY OF LETTER       TO,         DT. 05-10-2009       THE HON'BLE CHIEF JUSTICE AND HIS LORDSHIPS         COMPANION JUSTICES OF THE HIGH COURT OF DELHI AT       NEW DELHI         Pannexure-C(Coll       The humble petition of the Petitioner above-named-         y), COPIES OF       COMPUTATION         OF INCOME       AND FORM                                                                                                                                                                                                                                                                                                                                                                                                                                                                                                                                                                                                                                                                                                                                                                                                                                                                                                                                                                                                                                                                                                                                                                                                                                                                                                |         |                  |                                                                                                                                                                                                                                                                                                   | ENG 1342   |