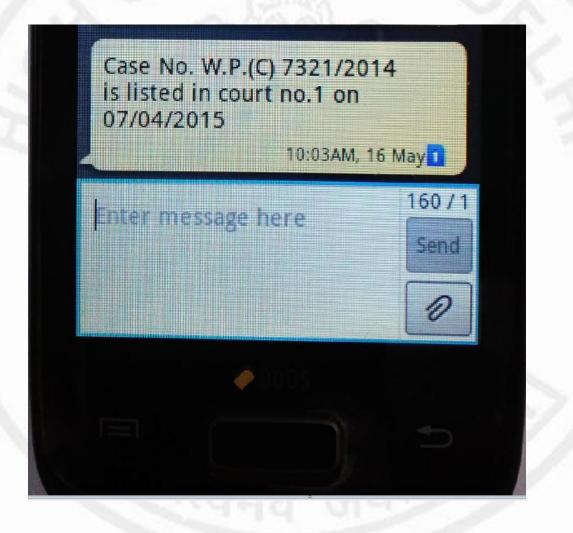

### On e-Filing, an SMS is sent confirming the filing.

### If a defect is found in the filing.

### Once case is cleared and registered

### Once a date is fixed for listing

Push SMS based information system has been started to provide information about case status.

Procedure to get case information through SMS

SMS to **7738299899** 

To get case information, type a Text message in following format:

DHCST<Space><Case Type><Space><Case Number> <Space><Case Year>

For example, to enquire about W.P. (C) 250/2014, the Text message should be composed as under:

#### DHCST CW 250 2014

Send SMS text to 7738299899

(Please note that in above text message CW stands for W.P. (C) case type.)

The response will be like this:

Case W.P.(C)(CW)-<u>250/201</u> <u>4</u> is disposed on 15-JAN-14