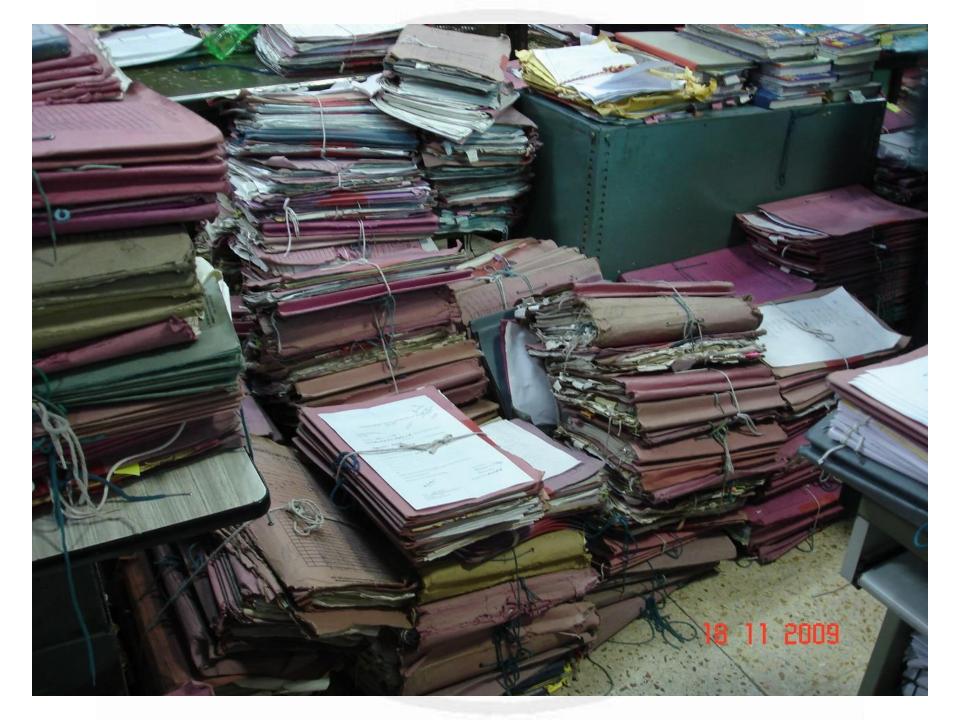

 Till 05<sup>th</sup> August 2016, a total of 5,43,376 files and 6,48,59,117 pages have been digitally signed and weeded out by the Weeding Cell/Record Room.

 Thousands of square feet of space has been vacated, after weeding out of cases. Further space is being saved by e-filing

## From then