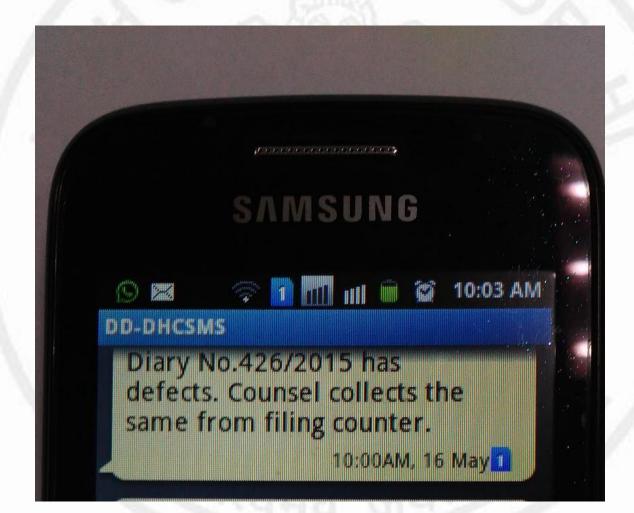

### On e-Filing, an SMS is sent confirming the filing.

### If a defect is found in the filing.

### Once case is cleared and registered

### Once a date is fixed for listing

Push SMS based information system has been started to provide information about case status.

Procedure to get case information through SMS

SMS to **7738299899** 

To get case information, type a Text message in following format:

DHCST<Space><Case Type><Space><Case Number> <Space><Case Year>

For example, to enquire about W.P. (C) 250/2014, the Text message should be composed as under:

#### DHCST CW 250 2014

Send SMS text to 7738299899

(Please note that in above text message CW stands for W.P. (C) case type.)

The response will be like this:

Case W.P.(C)(CW)-<u>250/201</u> <u>4</u> is disposed on 15-JAN-14