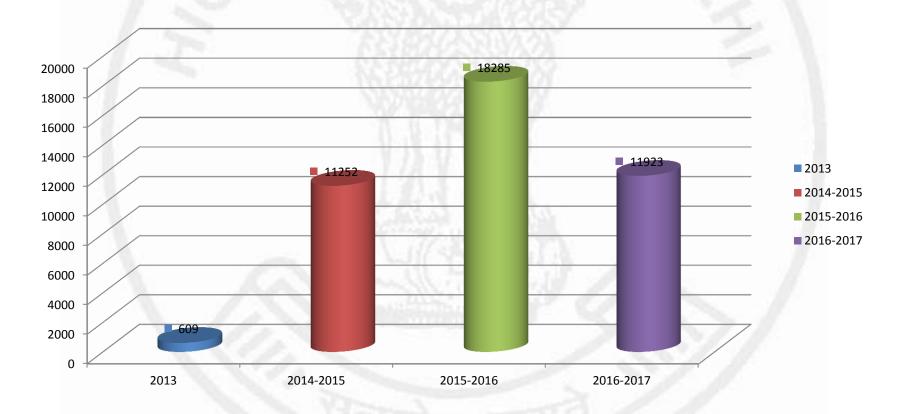

| 0 000 00 80 0 0 0      |

Year Wise Summary of e-Filing From 25-10-2013 to 28-07-2016



#### **Case Wise Summary of e-Filing**

From 25-10-2013 to 28-07-2016



## How did we achieve it ?





## The file is scrutinised online.





- File is checked for defects
  - If defective, then returned to filing counter and an SMS and email sent to advocate requiring the advocate to cure the defects.
  - During scrutiny office noting is electronically added.
- Once defects are cured, file is sent for listing.
- File is broken into portfolios
- Uploaded to court





10//10.25.196.40.3080/eFiling/UserLaganSubmit.da()sessionid=BBA66FC919642C48007 🔎 - C 🔣 10.25.196.40 + File Edit View Favorites Tools Help 🏠 Home 💌 🛐 Feeds ()) 👒 🖃 Read mail 🛛 📾 Print 💌 Page 🕶 Safety 👻 Tools 🕶 🚱 Help 🖛 HIGH COURT OF DELHI e-Filing Management System Welcome MR. NISAPAT Search By: ALL 💙 80409676 - MR. NISA